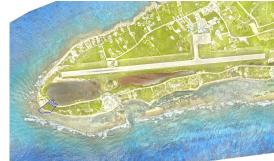

## FOR SALE USD\$1,699,000

Current

Large 2. 5 acre Beachfront Development Land on Hotel Row in the Brac.

Location: © Cayman Brac

## Features:

- Beach Front
- A Little Cayman/Cayman Brac

MLS: 411942

Scott Roe Sales Associate scott.roe@remax.ky remax.ky

+1 (345) 945 8000

Current

member of Cireba

Scott Roe Sales Associate scott.roe@remax.ky