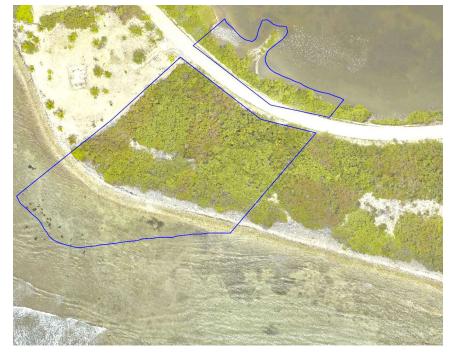

## FOR SALE USD\$1,699,000

Current

Large 2. 5 acre Beachfront Development Land on Hotel Row in the Brac.

Location: © Cayman Brac

## Features:

- Beach Front
- A Little Cayman/Cayman Brac

MLS: 411942

Scott Roe Sales Associate scott.roe@remax.ky remax.ky

+1 (345) 945 8000

Current

member of Cireba

Scott Roe Sales Associate scott.roe@remax.ky