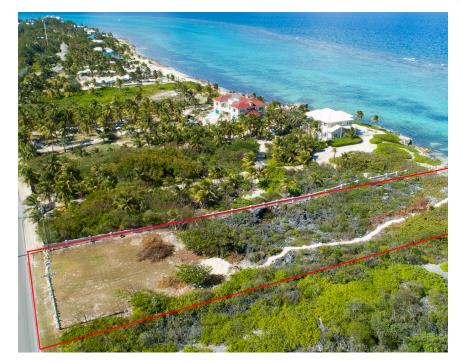

## FOR SALE USD\$1,499,000

Current

Rum Point Water Front 1 Acre Lot. 107 feet of Water Frontage with 464 feet of Depth from Road to Water's Edge.

Location:

Features:

- Water Front
- Low Density Residential

## **Property Features**

| _                                 | Rum Point<br>.ow Density Residential | MLS #                                   | 412337   | View                               | Water Front |
|-----------------------------------|--------------------------------------|-----------------------------------------|----------|------------------------------------|-------------|
| Additional Information            |                                      |                                         |          |                                    |             |
| Aprx Water<br>Frontage            | 104                                  | Title                                   | Freehold | Water<br>Frontage                  | Νο          |
| Running Costs                     |                                      |                                         |          |                                    |             |
| Sewage in<br>Maintenance<br>Costs | Νο                                   | AC in<br>Maintenance<br>Costs           | Νο       | Gardening i<br>Maintenanc<br>Costs |             |
| TV in<br>Maintenance<br>Costs     | Νο                                   | Insurance<br>Included in<br>Maintenance | No       | Pest in<br>Maintenanc<br>Costs     | No<br>e     |