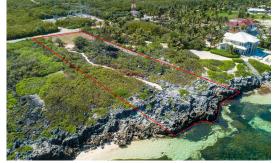

## FOR SALE USD\$1,499,000

Current

Rum Point Water Front 1 Acre Lot. 107 feet of Water Frontage with 464 feet of Depth from Road to Water's Edge.

Location:

Features:

- Water Front
- Low Density Residential

## **Property Features**

| _                                 | Rum Point<br>.ow Density Residential | MLS #                                   | 412337   | View                               | Water Front |
|-----------------------------------|--------------------------------------|-----------------------------------------|----------|------------------------------------|-------------|
| Additional Information            |                                      |                                         |          |                                    |             |
| Aprx Water<br>Frontage            | 104                                  | Title                                   | Freehold | Water<br>Frontage                  | Νο          |
| Running Costs                     |                                      |                                         |          |                                    |             |
| Sewage in<br>Maintenance<br>Costs | Νο                                   | AC in<br>Maintenance<br>Costs           | Νο       | Gardening i<br>Maintenanc<br>Costs |             |
| TV in<br>Maintenance<br>Costs     | Νο                                   | Insurance<br>Included in<br>Maintenance | No       | Pest in<br>Maintenanc<br>Costs     | No<br>e     |