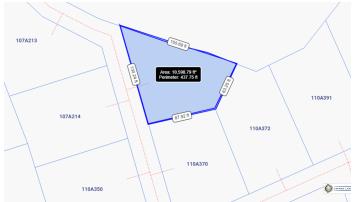

Current

Lovely larger lot within the subdivision in Cayman Brac. Home to the fruit bats, parrots, caves, and the bluff 140' ft above the sea.

Location:

×

🦁 Cayman Brac

#### **Property Features**

| Location<br>Type                | Cayman Brac<br>Low Density Residential | MLS #                                   | 412659         | View Inland                                    |
|---------------------------------|----------------------------------------|-----------------------------------------|----------------|------------------------------------------------|
| Additional Information          |                                        |                                         |                |                                                |
| Title                           | Leasehold                              |                                         | Water Frontage | Νο                                             |
| Running Costs                   |                                        |                                         |                |                                                |
| Sewage in<br>Maintenan<br>Costs | No<br>ce                               | AC in<br>Maintenance<br>Costs           | No             | Gardening in <b>No</b><br>Maintenance<br>Costs |
| TV in<br>Maintenan<br>Costs     | No<br>ce                               | Insurance<br>Included in<br>Maintenance | No             | Pest in <b>No</b><br>Maintenance<br>Costs      |