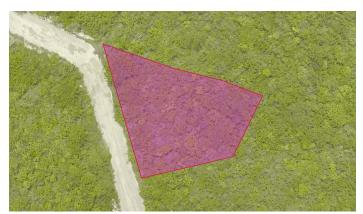

Current

Lovely larger lot within the subdivision in Cayman Brac. Home to the fruit bats, parrots, caves, and the bluff 140' ft above the sea.

Location:

×

🦁 Cayman Brac