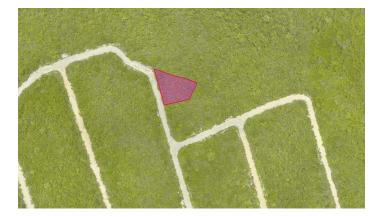

Current

Lovely larger lot within the subdivision in Cayman Brac. Home to the fruit bats, parrots, caves, and the bluff 140' ft above the sea.

Location:

×

🦁 Cayman Brac