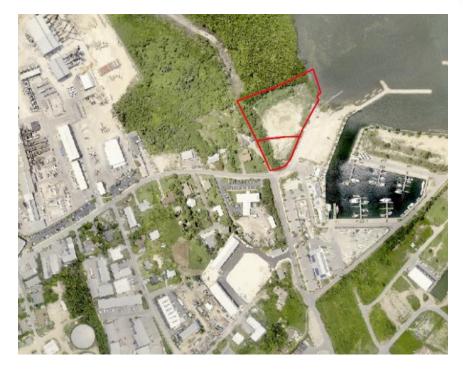

# **FOR SALE** USD\$5,895,000

Current

The most prime development land parcels available! High traffic location with all the attributes needed for a successful mixed-use commercial/residential development with marine commercial zoning: right on the North Sound with direct Sea access and spectacular views fronts the new Seven Mile Beach to Airport access road for easy commutes only 5 minutes from Camana Bay/Seven Mile Beach just a few minutes to the Airport or into George Town adjacent to Barcadere Marina and George Town Yacht Club with restaurant/bar, pool, Scott's Marine, boat fueling, and docking \_\_ This area is quickly developing a substantial critical mass with the expansion of the Barcadere Marina and other nearby infrastructure. The Catalina Bay residences development is starting construction and soon 54 two and three bedroom Seafront residences will be built in the Barcadere Marina.

## **Property Features**

MLS# Location View **George Town** 412978 **Water Front** Туре

#### **Additional Information**

| Aprx Water<br>Frontage            | 80 | Title                         | Freehold | Water<br>Frontage                    | No |
|-----------------------------------|----|-------------------------------|----------|--------------------------------------|----|
| Running Costs                     |    |                               |          |                                      |    |
| Sewage in<br>Maintenance<br>Costs | No | AC in<br>Maintenance<br>Costs | No       | Gardening in<br>Maintenance<br>Costs | No |
| TV in<br>Maintenance              | No | Insurance<br>Included in      | No       | Pest in<br>Maintenance               | No |