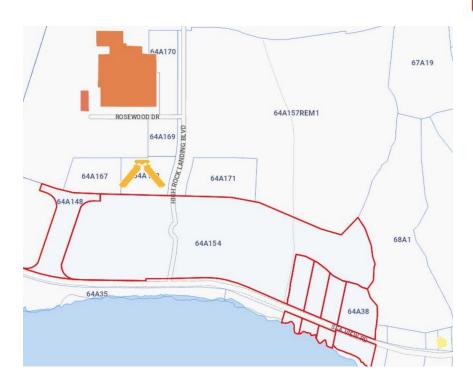

# FOR SALE KYD\$10,045,440

Current

Fantastic opportunity to develop this seafront parcel which adjoins Health City. Six parcels totaling 34 acres of Planned Area Development offers the ability to create a mixed use development including hotel/tourism, residential and commercial zones withing the PAD.