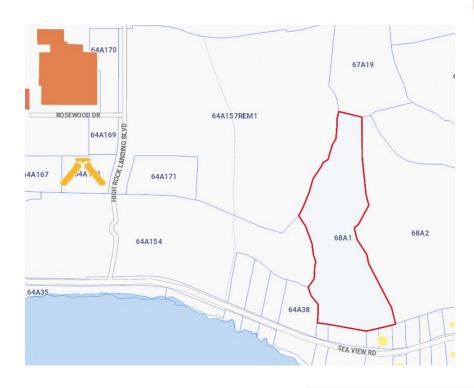

# FOR SALE KYD\$1,045,440

Current

12 Acres of high land which forms part of a Planned Area Development site including commercial, residential, hotel/ tourism and community development. Great opportunity to create a multi zoned and multi use development.

#### **Features:**

Med Density Residential SCAN ME TO FIND OUT MORE

MLS: 413159

remax.ky