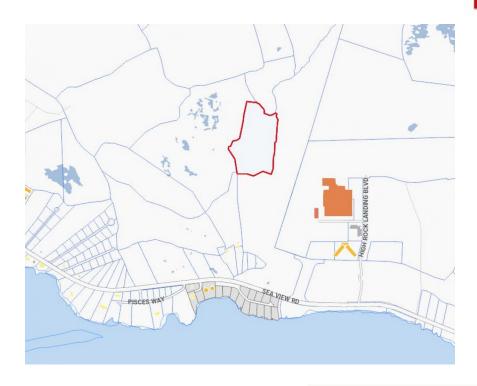

## FOR SALE KYD\$718,740

Current

11 Acres of approved Planned Area Development site, with multi zoning. Create a mixed use commercial, residential, community and retail environment.

### Location:

×

East End

### **Features:**

Inland

Low Density Residential

MLS: 413161

×

remax.ky