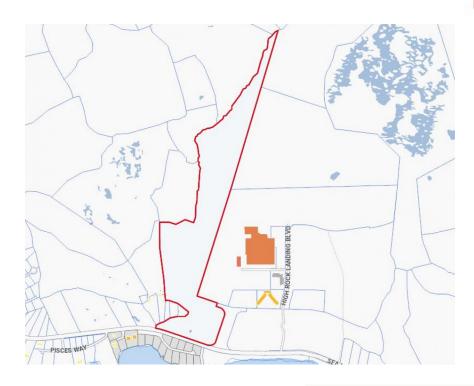

# FOR SALE KYD\$3,070,980

Current

From sea to inland, this 47 acre parcel neighbours Health City and benefits from an approved Planned Area Development featuring multi zoning - hotel tourism, residential, commercial, industrial community spaces. Further parcels also for sale which could potentially add large acreage to this parcel.

## Location:

East End

### Features:

Inland, Water View

Beach/Hotel/Tourism

SCAN ME TO FIND OUT MORE

MLS: 413163

×

remax.ky