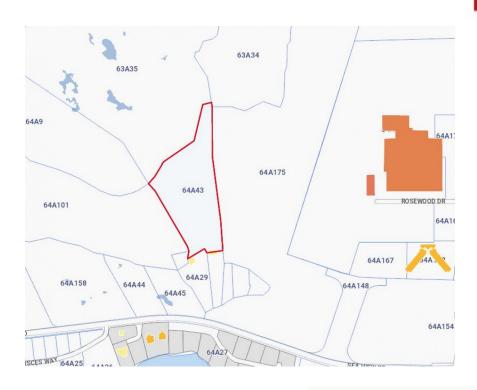

# **FOR SALE** KYD\$439,084

Current

6. 72 acres of multi zoned property with sea views.

### Location:

East End

### Features:

Inland, Water View

**Low Density** Residential

MLS: 413162

×

+1 (345) 949 9772

remax.ky

Current