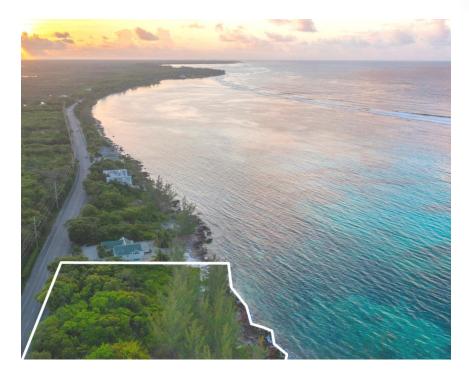

# FOR SALE USD\$1,800,000

Current

Rare, large 0. 97 acre parcel with over 200 feet of ocean frontage in lovely neighborhood of Pease Bay.

### Location:

East End

### Features:

**Beach Front, Water** Front

Beach/Hotel/Tourism

SCAN ME TO FIND OUT MORE

MLS: 413207

**Mabel McMillan** 

remax.ky