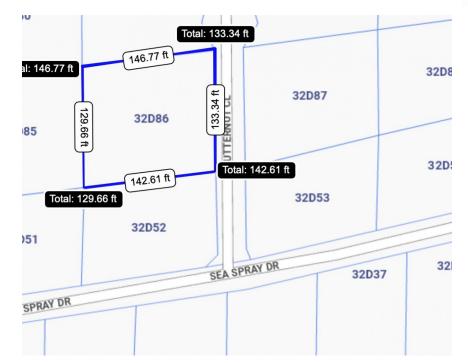

# FOR SALE KYD\$225,000

Pending/Conditional

Large piece of land in Beach Bay, O. 43 acres, 20ft + above sea level and 5 mins walk to sandy beach and new Mandarin Oriental hotel about to be built.