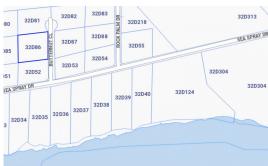

# FOR SALE KYD\$225,000

Pending/Conditional

Large piece of land in Beach Bay, O. 43 acres, 20ft + above sea level and 5 mins walk to sandy beach and new Mandarin Oriental hotel about to be built.