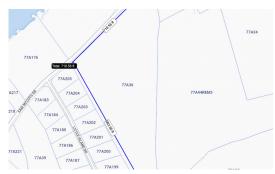

Current

NEW LISTING! Large Development Parcel Located on the West End of Little Cayman. Potential for Maximum 30 Home Lots, Hotel or Condominiums.

Location: 🦁 Little Cayman **Features:** 

- 🏠 🛛 Garden View
- A Little Cayman/Cayman Brac

## **Property Features**

| Location Litt<br>Type Litt        | tle Cayman<br>tle Cayman/Cayman Brac | MLS # 4134                              | 74         | View                                 | Garden View |
|-----------------------------------|--------------------------------------|-----------------------------------------|------------|--------------------------------------|-------------|
| Additional Information            |                                      |                                         |            |                                      |             |
| Title                             | Freehold                             | Land<br>Certificate                     | Not Issued | Water<br>Frontage                    | Νο          |
| Running Costs                     |                                      |                                         |            |                                      |             |
| Sewage in<br>Maintenance<br>Costs | Νο                                   | AC in<br>Maintenance<br>Costs           | Νο         | Gardening ir<br>Maintenance<br>Costs |             |
| TV in<br>Maintenance<br>Costs     | Νο                                   | Insurance<br>Included in<br>Maintenance | Νο         | Pest in<br>Maintenance<br>Costs      | No          |