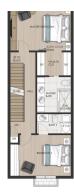

## FOR SALE KYD\$1,550,000

Current







'Q', South Sound located in the prestigious locale of South Sound offers a luxury lifestyle living. 2BR/2.5BA, 2900 sq. ft. townhouses offering modern architecture, two swimming pools, gym and 200 ft. beach.

#### Location:

South Sound

### **Features:**

💢 2900 Sq Ft.

2 Bedrooms

2.5 Bathrooms

Beach View, Pool View

Condominium

▼
SCAN ME TO FIND OUT MORE

MLS: 414410



# FOR SALE KYD\$1,550,000

Current











FIRST

SECOND

ROOF











### FOR SALE KYD\$1,550,000

Current

### **Property Features**

LocationSouth SoundMLS #414410ViewBeach View, Pool ViewBeds2Bathrooms 2.5Sq. Ft2900Year2024TypeCondominium

### **Building Features**

Cable TV
 Dishwasher
 Living room
 Microwave
 Dining area
 Kitchen area
 Multi-Zone AC

### **Additional Information**

1

| Title        | Freehold | Class               | Pre-Construction | Total # of<br>Units | 22          |
|--------------|----------|---------------------|------------------|---------------------|-------------|
| Construction | Block    | Land<br>Certificate | Not Issued       | Water<br>Frontage   | Yes         |
| Floor Level  | 1        | Stories             | 3                | Foundation          | Pier & Beam |

### **Running Costs**