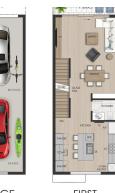

## FOR SALE KYD\$1,550,000

Current







'Q', South Sound located in the prestigious locale of South Sound offers a luxury lifestyle living. 2BR/2.5BA, 2900 sq. ft. townhouses offering modern architecture, two swimming pools, gym and 200 ft. beach.

#### Location:

South Sound

### **Features:**

💢 2900 Sq Ft.

2 Bedrooms

2.5 Bathrooms

Beach View, Pool View

Condominium

▼
SCAN ME TO FIND OUT MORE

MLS: 414410



# FOR SALE KYD\$1,550,000

Current











FIRST

SECOND

ROOF











### FOR SALE KYD\$1,550,000

Current

### **Property Features**

LocationSouth SoundMLS #414410ViewBeach View, Pool ViewBeds2Bathrooms 2.5Sq. Ft2900Year2024TypeCondominium

### **Building Features**

Cable TV
 Dishwasher
 Living room
 Microwave
 Dining area
 Kitchen area
 Multi-Zone AC

### **Additional Information**

1

| Title        | Freehold | Class               | Pre-Construction | Total # of<br>Units | 22          |
|--------------|----------|---------------------|------------------|---------------------|-------------|
| Construction | Block    | Land<br>Certificate | Not Issued       | Water<br>Frontage   | Yes         |
| Floor Level  | 1        | Stories             | 3                | Foundation          | Pier & Beam |

### **Running Costs