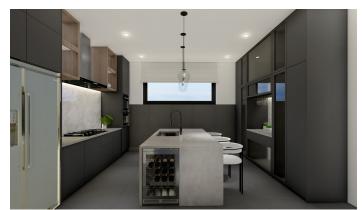

### **Building Features**

Cable TV
 Dishwasher
 Living room
 Microwave
 Dining area
 Kitchen area
 Multi-Zone AC