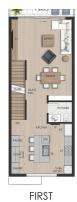

Living room

Microwave

Multi-Zone AC

### **Building Features**

Cable TVDishwasherGarage: 2Dining areaKitchen area