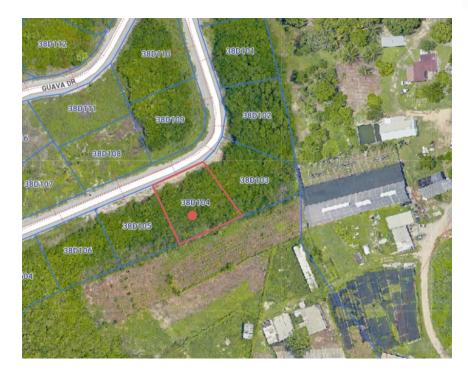

# FOR SALE KYD\$188,000

Current

Beautiful house lot located in the quaint of called Guava Groves. Land is filled and all infrastructure is in place.

### Location:

Savannah / Lower Valley

### **Property Features**

MLS# View Location Savannah / Lower Valley 414479 **Garden View** 

Туре **Low Density Residential** 