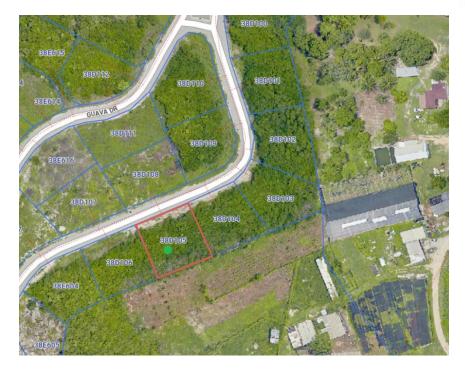

# FOR SALE KYD\$188,000

Current

Beautiful house lot located in the quaint of called Guava Groves. Land is filled and all infrastructure is in place.

## Location:

🦁 Savannah / Lower Valley

#### Features:

**Garden View** 

**Low Density** Residential

× SCAN ME TO FIND OUT MORE

MLS: 414480

×

remax.ky