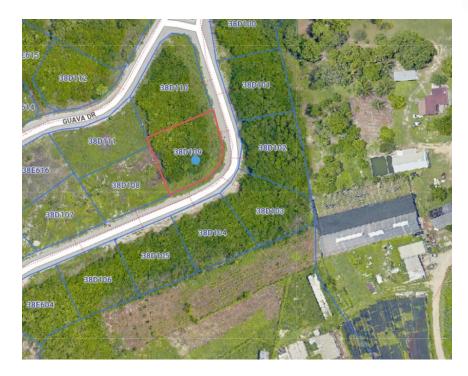

# FOR SALE KYD\$188,000

Pending/Conditional

Beautiful house lot located in the quaint of called Guava Groves. Land is filled and all infrastructure is in place.

#### Location:

×

🦁 Savannah / Lower Valley

### **Features:**

**Garden View** 

Low Density Residential ■

SCAN ME TO FIND OUT MORE

MLS: 414481

remax.ky