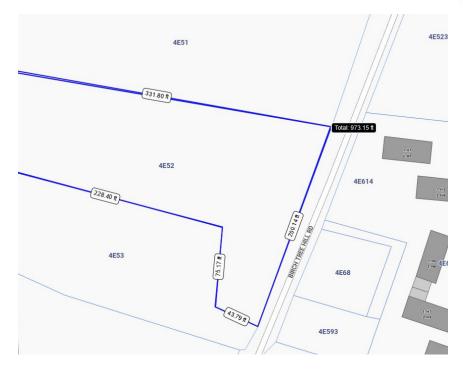

# FOR SALE KYD\$765,000

Pending/Conditional

Incredible opportunity to purchase a beautiful 0.80 acre High Density Residential parcel in West Bay North West. The land has a perfect shape for development would allow 20 units with 24 total bedrooms. The property also has a Caymanian Cottage which includes four bedrooms and two bathrooms. Photo Credit Government Lands In Survey Webs