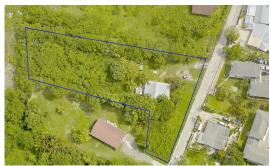

# FOR SALE KYD\$765,000

Pending/Conditional

Incredible opportunity to purchase a beautiful 0.80 acre High Density Residential parcel in West Bay North West. The land has a perfect shape for development would allow 20 units with 24 total bedrooms. The property also has a Caymanian Cottage which includes four bedrooms and two bathrooms. Photo Credit Government Lands In Survey Webs