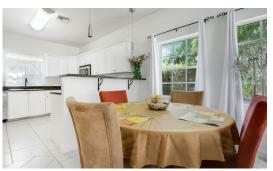

# **Building Features**

| •         | Breaktast area |
|-----------|----------------|
| $\bullet$ | Cable/Sat TV   |

City Water

| Dining | area |
|--------|------|
|        |      |

Dishwasher

Fence

#### Furnished: Yes

Kitchen area

Living room