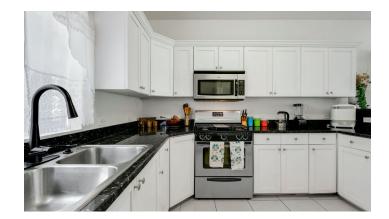

# **Building Features**

| •         | Breaktast area |
|-----------|----------------|
| $\bullet$ | Cable/Sat TV   |

City Water

| Dining | area |
|--------|------|
|        |      |

Dishwasher

Fence