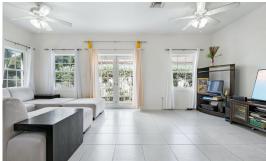

# **Building Features**

| •         | Breaktast area |
|-----------|----------------|
| $\bullet$ | Cable/Sat TV   |

City Water

| Dining | area |
|--------|------|
|        |      |

Dishwasher

Fence

#### Furnished: Yes

Kitchen area

Living room