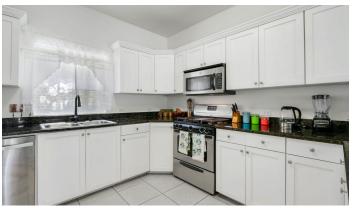

# **Building Features**

| •         | Breaktast area |
|-----------|----------------|
| $\bullet$ | Cable/Sat TV   |

City Water

| Dining | area |
|--------|------|
|        |      |

Dishwasher

Fence

#### Furnished: Yes

Kitchen area

Living room