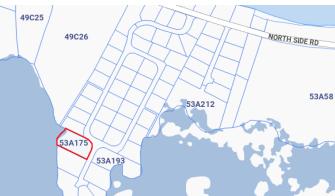

#### +1 (345) 943 4556

remax.ky

Oversized lot primed for development, stunning views overlooking the famous Malportas Pond, a bird watchers paradise and a must see to appreciate. It is considered by birders to be a hotspot for shorebirds, Herons, and Ducks in the Cayman Islands.

Location: 🦁 North Side

×

### Features:

- 🏠 🛛 Inland, Lake View
- Low Density Residential

MLS: 414713

Current