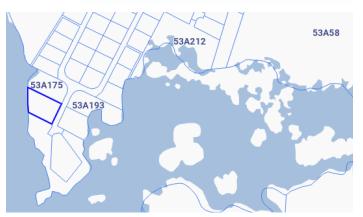

### +1 (345) 943 4556

remax.ky

Oversized lot primed for development, stunning views overlooking the famous Malportas Pond, a bird watchers paradise and a must see to

appreciate. It is considered by birders to be a hotspot for shorebirds, Herons, and Ducks in the Cayman Islands.

Location: 🦁 North Side

×

## **Features:**

- Inland, Lake View 슶
- Low Density A Residential

MLS: 414714

Current

FOR SALE

KYD\$265,490

×

Current