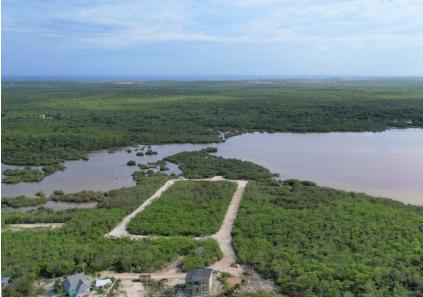

### +1 (345) 943 4556

remax.ky

Oversized lot primed for development, stunning views overlooking the famous Malportas Pond, a bird watchers paradise and a must see to

appreciate. It is considered by birders to be a hotspot for shorebirds, Herons, and Ducks in the Cayman Islands.

Location: 🦁 North Side

×

## **Features:**

- Inland, Lake View 슶
- Low Density A Residential

MLS: 414714

Current

FOR SALE

KYD\$265,490

×

Current