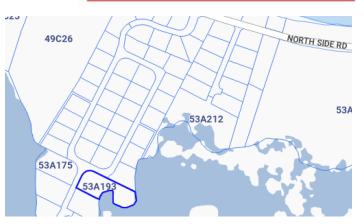

This is the largest lot in the sub-division totaling

0.72 acres in size.

🦁 North Side

Location:

Bianca.alberga@remax.ky

+1 (345) 233-5224

Sales associate

## **Features:**

- Inland, Lake View 슶
- Low Density A Residential

× SCAN ME TO FIND OUT MORE

MLS: 414715

Current

remax.ky

×

+1 (345) 943 4556

### **Property Features**

| Location<br>Type       | North Side<br>Low Density Residential | MLS #                | 414715 | View                   | Inland, Lake View |  |
|------------------------|---------------------------------------|----------------------|--------|------------------------|-------------------|--|
| Addition               | al Information                        |                      |        |                        |                   |  |
| Water Frontage         |                                       |                      |        | Νο                     |                   |  |
| Running                | Costs                                 |                      |        |                        |                   |  |
| Sewage in<br>Maintenan |                                       | AC in<br>Maintenance | Νο     | Gardening<br>Maintenan |                   |  |