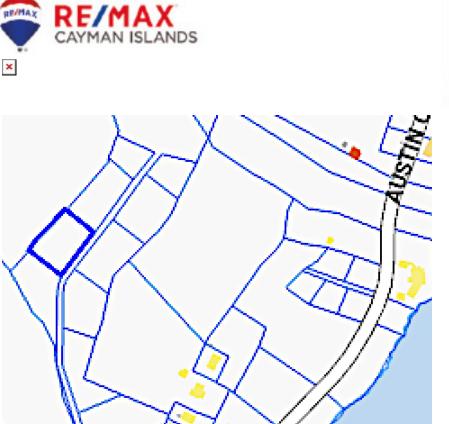

Great Investment 0.84 acre ready to build land,

located off Austin Conolly Drive in East End.

Sales Associate lavern.welcome@remax.ky

**Features:** 

企

A

Inland

Low Density

Residential

MLS: 414589

remax.ky

×

Location:

🦁 East End

EMAX.

Sales Associate lavern.welcome@remax.ky