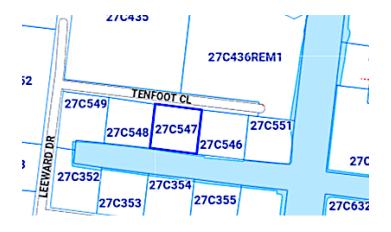

## **Property Features**

| Location<br>Type                | Savannah<br>Low Density Residential | MLS #                                   | 414622 | View                                 | Canal Front |
|---------------------------------|-------------------------------------|-----------------------------------------|--------|--------------------------------------|-------------|
| Additional Information          |                                     |                                         |        |                                      |             |
| Water Frontage                  |                                     |                                         |        | Νο                                   |             |
| Running Costs                   |                                     |                                         |        |                                      |             |
| Sewage in<br>Maintenan<br>Costs | No<br>ce                            | AC in<br>Maintenance<br>Costs           | Νο     | Gardening ir<br>Maintenance<br>Costs |             |
| TV in<br>Maintenan<br>Costs     | No<br>ce                            | Insurance<br>Included in<br>Maintenance | Νο     | Pest in<br>Maintenance<br>Costs      | No          |