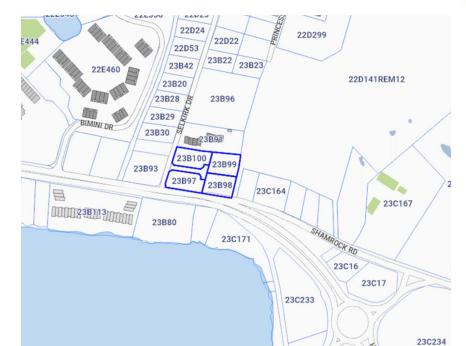

# FOR SALE KYD\$2,995,000

Current

Rare 4 parcels of land fronting Shamrock Road. 2.