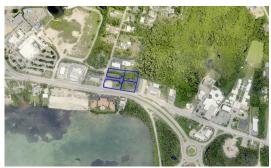

# FOR SALE KYD\$2,995,000

Current

Rare 4 parcels of land fronting Shamrock Road. 2.