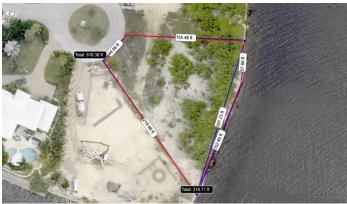

Current

An incredibly positioned lot overlooking the delightful North Sound. This pie-shaped lot offers over 200 feet on the water with unobstructed views. Ideal location for busy executive family and a water-lover's delight!

## **Property Features**

Location Seven Mile Corridor MLS # 414727 View Canal Front, Canal View, Water Front

Type Low Density Residential

## **Additional Information**

Aprx Water Freehold Freehold Land Certificate Not Issued

Water **Yes** Frontage