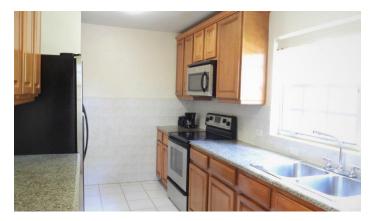

## **Building Features**

Cable TVCity Water

Dining area

Dishwasher

Fence

Furnished: Partially

Kitchen area

Living room

Microwave