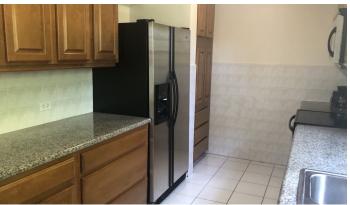

## **Building Features**

Cable TVCity Water

Dining area

Dishwasher

Fence

Furnished: Partially

Kitchen area

Living room

Microwave