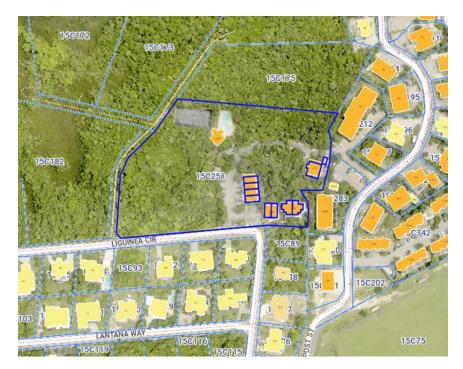

# FOR SALE KYD\$799,000

Current

Are you looking for a lush tropical, secluded location within minutes to George Town/South Sound? If so welcome to Orchid Village, a small upscale townhouse community of 8 units perfectly situated within lush tropical flora. Access off Walker's Rd.

### Location:

South Sound