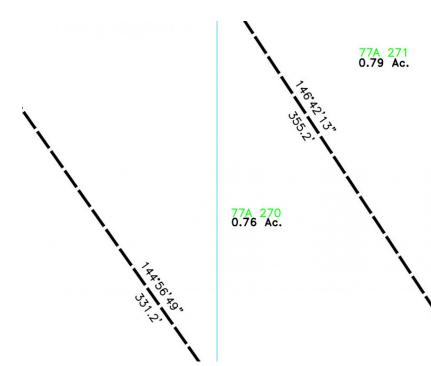

Current

New Listing! A Full 3/4 Acre Parcel Located on the Northwest Coast Very Close in to "Town" Area of Little Cayman. Beautiful Sunsets with Lots Facing Northwest.

Location: Little Cayman

+1 (345) 945 8000

Current

Costs

| Property Fe                       | eatures                                      |                               |          |                                      |                  |  |
|-----------------------------------|----------------------------------------------|-------------------------------|----------|--------------------------------------|------------------|--|
| Location Litt<br>Type Litt        | ttle Cayman MLS #<br>ttle Cayman/Cayman Brac |                               | 88       | View <b>W</b>                        | View Water Front |  |
| Additional                        | Information                                  |                               |          |                                      |                  |  |
| Aprx Water<br>Frontage            | 106                                          | Title                         | Freehold | Land<br>Certificate                  | Not Issued       |  |
| Water<br>Frontage                 | Νο                                           |                               |          |                                      |                  |  |
| Running Co                        | osts                                         |                               |          |                                      |                  |  |
| Sewage in<br>Maintenance<br>Costs | Νο                                           | AC in<br>Maintenance<br>Costs | Νο       | Gardening in<br>Maintenance<br>Costs | No               |  |
| TV in<br>Maintenance              | Νο                                           | Insurance<br>Included in      | Νο       | Pest in<br>Maintenance               | Νο               |  |