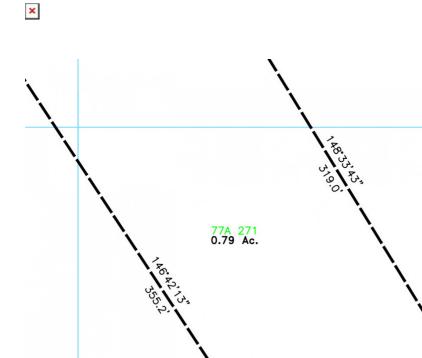

## **Features:**

- 🚯 🛛 Water Front
- A Little Cayman/Cayman Brac

MLS: 414989

Location: Little Cayman

Lots Facing Northwest.

77A 270 0.76 Ac.

New Listing! A Full 3/4 Acre Parcel Located on

the Northwest Coast Very Close in to "Town"

Area of Little Cayman. Beautiful Sunsets with

Scott Roe Sales Associate scott.roe@remax.ky remax.ky

+1 (345) 945 8000

Current

Scott Roe Sales Associate scott.roe@remax.ky remax.ky

member of Cireba

+1 (345) 945 8000