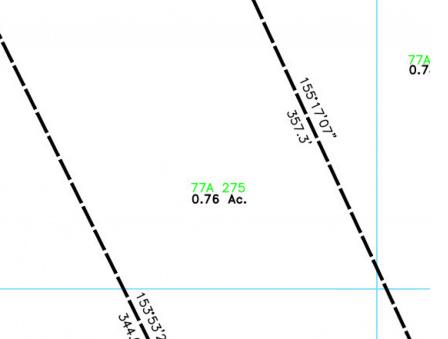

Current

New Listing! A Full . 76 Acre Parcel Located on the Northwest Coast Very Close in to "Town" Area of Little Cayman.

Location:

🦁 Little Cayman

**Features:** 

- Water Front
- A Little Cayman/Cayman Brac

Costs

| Property Fe                       | eatures                                          |                               |          |                                      |                  |  |
|-----------------------------------|--------------------------------------------------|-------------------------------|----------|--------------------------------------|------------------|--|
| _                                 | Little Cayman MLS #<br>Little Cayman/Cayman Brac |                               | # 414993 |                                      | View Water Front |  |
| Additional                        | Information                                      |                               |          |                                      |                  |  |
| Aprx Water<br>Frontage            | 103                                              | Title                         | Freehold | Land<br>Certificate                  | Not Issued       |  |
| Water<br>Frontage                 | Νο                                               |                               |          |                                      |                  |  |
| Running Co                        | osts                                             |                               |          |                                      |                  |  |
| Sewage in<br>Maintenance<br>Costs | Νο                                               | AC in<br>Maintenance<br>Costs | Νο       | Gardening in<br>Maintenance<br>Costs | Νο               |  |
| TV in<br>Maintenance              | Νο                                               | Insurance<br>Included in      | Νο       | Pest in<br>Maintenance               | Νο               |  |