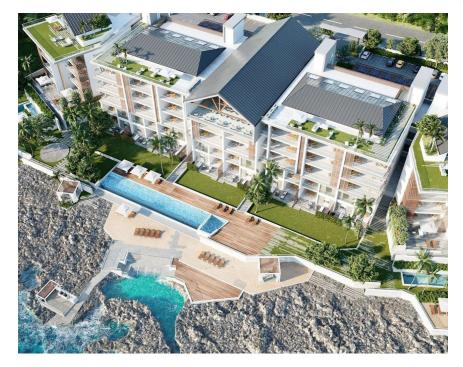

## **FOR SALE** USD\$3,404,000

Current

This premier corner residence has stunning Seafront views with additional windows providing an abundance of natural light and views. Located off to the quiet side of the building, yet within close proximity to the many other facilities and amenities.

### Location:

West Bay

### **Features:**

2670 Sq Ft.

**3 Bedrooms** 

3.5 Bathrooms

**Water Front** 

Condominium

SCAN ME TO FIND OUT MORE

MLS: 414975

### **Additional Information**

| Aprx Water<br>Frontage | 450  | Title        | Freehold | Class               | <b>Pre-Construction</b> |
|------------------------|------|--------------|----------|---------------------|-------------------------|
| Total # of<br>Units    | 42   | Construction | Concrete | Land<br>Certificate | Not Issued              |
| Water<br>Frontage      | Yes  | Floor Level  | 3        | Stories             | 4                       |
| Foundation             | Slab | Strata #     | 1        |                     |                         |