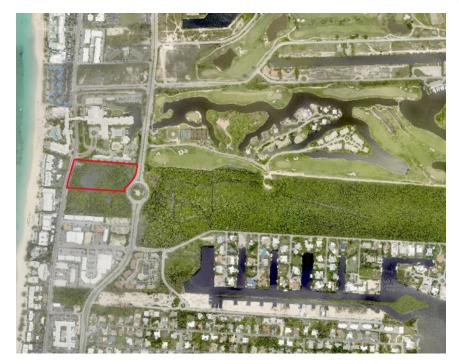

## FOR SALE KYD\$17,535,000

Current

The parcel, which is currently being established by way of subdivision, will have unencumbered freehold title and will be comprised of 3 acres or thereabouts and subject to survey (the final price to be adjusted on a precise sq. ft.

Location:

🦁 Seven Mile Corridor

## **Features:**

- 🟠 Inland
- Beach/Hotel/Tourism

MLS: 415093

remax.ky

member of Cireba

**Kim Lund** Broker / Owner kim.lund@remax.ky

+1 (345) 949 9772

×