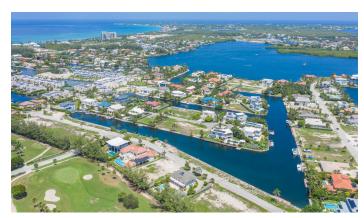

# FOR SALE USD\$999,990

Reduced

With 102 feet of water frontage, this large, O. 4 acre lot in the sought after area of Crystal Harbour is surrounded by multi million dollar homes.

### **Property Features**

MLS# View Location Seven Mile Corridor 415102 Canal Front, Golf View,

**Water Front Low Density Residential** 

**Additional Information** 

Class Water Frontage **Existing** No

**Running Costs** 