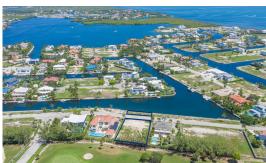

# FOR SALE USD\$999,990

Reduced

With 102 feet of water frontage, this large, O. 4 acre lot in the sought after area of Crystal Harbour is surrounded by multi million dollar homes.

### **Property Features**

MLS# View Location Seven Mile Corridor 415102 Canal Front, Golf View,

**Water Front Low Density Residential** 

**Additional Information** 

Class Water Frontage **Existing** No

**Running Costs** 