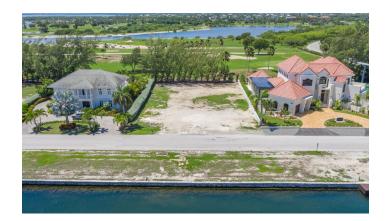

# FOR SALE USD\$999,990

Reduced

With 102 feet of water frontage, this large, O. 4 acre lot in the sought after area of Crystal Harbour is surrounded by multi million dollar homes.

### **Property Features**

MLS# View Location Seven Mile Corridor 415102 Canal Front, Golf View,

**Water Front Low Density Residential** 

**Additional Information** 

Class Water Frontage **Existing** No

**Running Costs** 