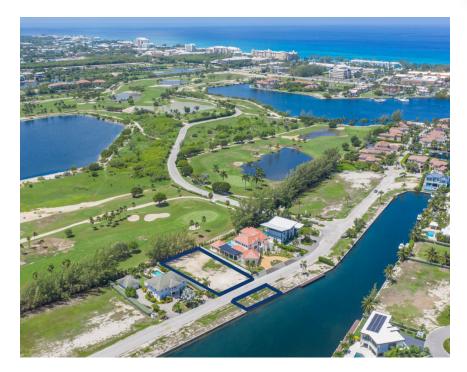

# FOR SALE USD\$999,990

Reduced

With 102 feet of water frontage, this large, O. 4 acre lot in the sought after area of Crystal Harbour is surrounded by multi million dollar homes.

### **Property Features**

MLS# View Location Seven Mile Corridor 415102 Canal Front, Golf View,

**Water Front Low Density Residential** 

**Additional Information** 

Class Water Frontage **Existing** No

**Running Costs** 