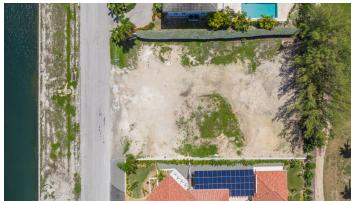

# FOR SALE USD\$999,990

Reduced

With 102 feet of water frontage, this large, O. 4 acre lot in the sought after area of Crystal Harbour is surrounded by multi million dollar homes.

### **Property Features**

MLS# View Location Seven Mile Corridor 415102 Canal Front, Golf View,

**Water Front Low Density Residential** 

**Additional Information** 

Class Water Frontage **Existing** No

**Running Costs** 