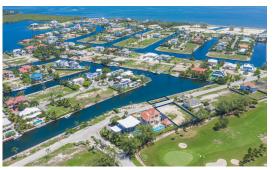

# FOR SALE USD\$999,990

Reduced

With 102 feet of water frontage, this large, O. 4 acre lot in the sought after area of Crystal Harbour is surrounded by multi million dollar homes.

### **Property Features**

MLS# View Location Seven Mile Corridor 415102 Canal Front, Golf View,

**Water Front Low Density Residential** 

**Additional Information** 

Class Water Frontage **Existing** No

**Running Costs** 