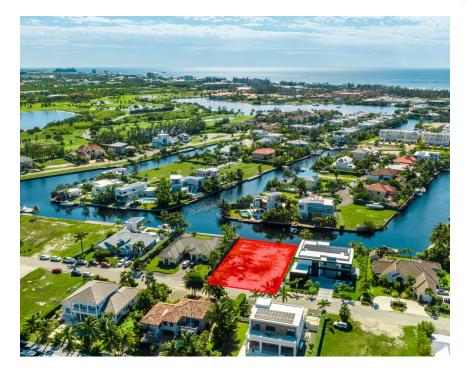

# FOR SALE USD\$1,250,000

Current

Build your dream home on this fantastic 0. 3530 acre lot on Crystal Drive, in the prestigious waterfront community of Crystal Harbour.

# Location:

Seven Mile Corridor

## **Features:**

**Canal Front** 

Low Density Residential X
SCAN ME TO FIND OUT MORE

MLS: 415243