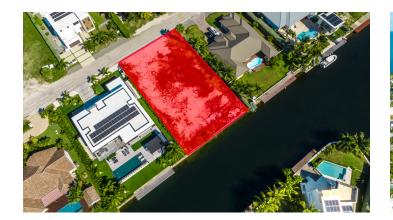

# FOR SALE USD\$1,250,000

Current

Build your dream home on this fantastic 0. 3530 acre lot on Crystal Drive, in the prestigious waterfront community of Crystal Harbour.

## **Features:**

**Canal Front** 

Low Density Residential X
SCAN ME TO FIND OUT MORE

MLS: 415243

## **Additional Information**

Aprx Water Frontage 101 Water Frontage No