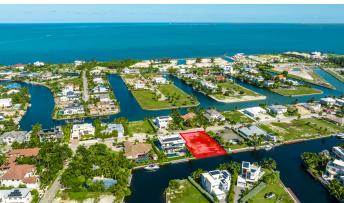

# FOR SALE USD\$1,250,000

Current

Build your dream home on this fantastic 0. 3530 acre lot on Crystal Drive, in the prestigious waterfront community of Crystal Harbour.

# Location:

Seven Mile Corridor

## **Features:**

**Canal Front** 

Low Density Residential X
SCAN ME TO FIND OUT MORE

MLS: 415243