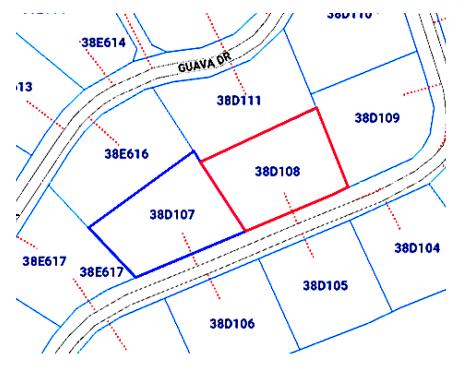

# FOR SALE KYD\$390,000

Current

Excellent location and easy access to Countryside shopping center, Bodden Town public beach, and schools. These two pieces of land are filled and ready for your dream home or your next investment property.

#### Location:

Savannah / Lower Valley

### Features:

**Garden View** 

Low Density Residential

MLS: 415265