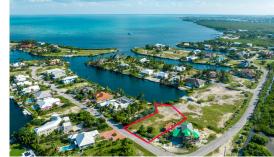

Reduced

Huge canal front lot in very popular location, just minutes away from Seven Mile Beach and 10 mins drive to Camana Bay. Fully gated, managed subdivision with 24 hours security, community boat ramp, tennis court and strong covenants.

## **Features:**

- Canal Front
- Low Density Residential

MLS: 415423

Samantha Payne

Sales Associate samantha.payne@remax.ky

+1 (345) 233 5227

remax.ky

Reduced