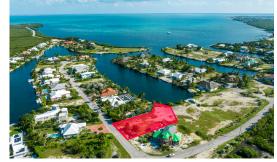

Reduced

Huge canal front lot in very popular location, just minutes away from Seven Mile Beach and 10 mins drive to Camana Bay. Fully gated, managed subdivision with 24 hours security, community boat ramp, tennis court and strong covenants.

## **Features:**

- Canal Front
- Low Density Residential

MLS: 415423

Samantha Payne

Sales Associate samantha.payne@remax.ky

+1 (345) 233 5227

remax.ky

Reduced