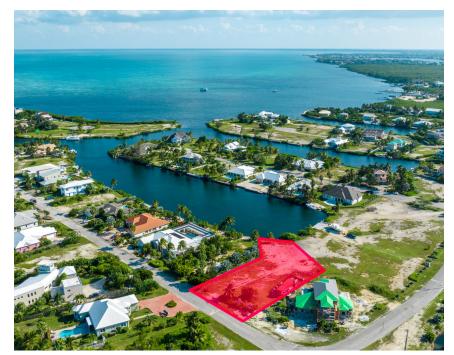

Reduced

Huge canal front lot in very popular location, just minutes away from Seven Mile Beach and 10 mins drive to Camana Bay. Fully gated, managed subdivision with 24 hours security, community boat ramp, tennis court and strong covenants.

## **Features:**

- Canal Front
- Low Density Residential

MLS: 415423

Samantha Payne

Sales Associate samantha.payne@remax.ky

+1 (345) 233 5227

remax.ky

Reduced