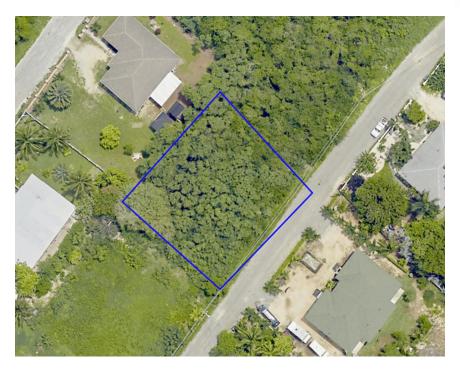

# FOR SALE KYD\$225,000

Back on the Market

Perfect . 30 acre lot located in Savannah.

#### Location:

🧖 Savannah

#### **Features:**

Inland

Low Density Residential

MLS: 415471

remax.ky