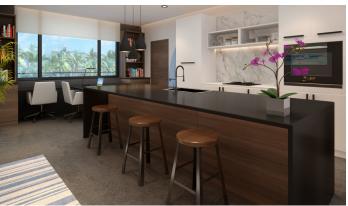

#### **Building Features**

Cable TV
Dining area
Central AC
Dishwasher
Furnished: Partially
City Water
Elevator
Microwave