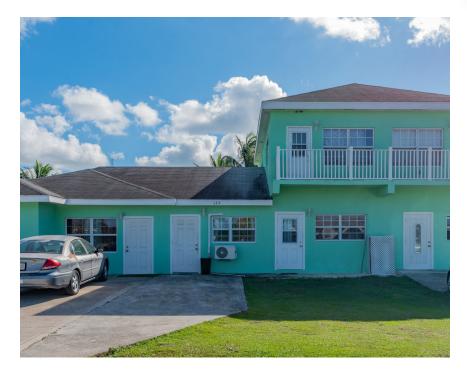

## FOR SALE KYD\$1,200,000

Current

INCOME PRODUCING MULTI UNIT PROPERTY on Democracy Drive in Savannah. 9 units in total on .3291 of an acre. Fully tenanted all year long. With 7.75% ROI.

### **Features:**

💢 4100 Sq Ft.

9 Bedrooms

9 Bathrooms

♠ Inland

Apartment Building
/ Condo Building

▼
SCAN ME TO FIND OUT MORE

MLS: 415505

## **Property Features**

Location Savannah MLS # 415505 View Inland
Beds 9 Bathrooms 9 Sq. Ft 4100

**Condo Building** 

Year 2002 Type Apartment Building /

**Additional Information** 

Water No Floor Level 2 Foundation Slab