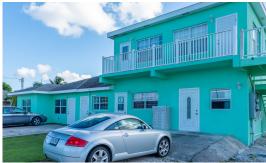

## FOR SALE KYD\$1,200,000

Current

INCOME PRODUCING MULTI UNIT PROPERTY on Democracy Drive in Savannah. 9 units in total on .3291 of an acre. Fully tenanted all year long. With 7.75% ROI.

### **Features:**

💢 4100 Sq Ft.

9 Bedrooms

9 Bathrooms

♠ Inland

Apartment Building
/ Condo Building

▼
SCAN ME TO FIND OUT MORE

MLS: 415505

## **Property Features**

Location Savannah MLS # 415505 View Inland
Beds 9 Bathrooms 9 Sq. Ft 4100

**Condo Building** 

Year 2002 Type Apartment Building /

**Additional Information** 

Water No Floor Level 2 Foundation Slab