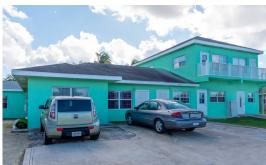

## FOR SALE KYD\$1,200,000

Current

INCOME PRODUCING MULTI UNIT PROPERTY on Democracy Drive in Savannah. 9 units in total on .3291 of an acre. Fully tenanted all year long. With 7.75% ROI.

### **Features:**

💢 4100 Sq Ft.

9 Bedrooms

9 Bathrooms

♠ Inland

Apartment Building
/ Condo Building

▼
SCAN ME TO FIND OUT MORE

MLS: 415505

## **Property Features**

Location Savannah MLS # 415505 View Inland
Beds 9 Bathrooms 9 Sq. Ft 4100

**Condo Building** 

Year 2002 Type Apartment Building /

**Additional Information** 

Water No Floor Level 2 Foundation Slab