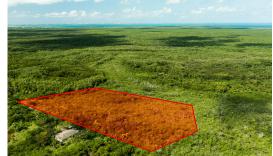

Current

A unique opportunity for developers or dividing into smaller house lots. 6.

Location: Ø Bodden Town

×

Features:

- 🏠 Inland
- 🔒 Agriculture

MLS: 415516

Bouden Town

## **Property Features**

| Location<br>Type                 | Bodden Town<br>Agriculture |            | MLS #                                   | 415516 |                | View <b>I</b>                        | nland |
|----------------------------------|----------------------------|------------|-----------------------------------------|--------|----------------|--------------------------------------|-------|
| Additional Information           |                            |            |                                         |        |                |                                      |       |
| Land Certificate                 |                            | Not Issued |                                         |        | Water Frontage | Νο                                   |       |
| Running Costs                    |                            |            |                                         |        |                |                                      |       |
| Sewage in<br>Maintenanc<br>Costs | No<br>re                   |            | AC in<br>Maintenance<br>Costs           | No     |                | Gardening in<br>Maintenance<br>Costs | Νο    |
| TV in<br>Maintenanc<br>Costs     | <b>No</b><br>e             |            | Insurance<br>Included in<br>Maintenance | No     |                | Pest in<br>Maintenance<br>Costs      | No    |