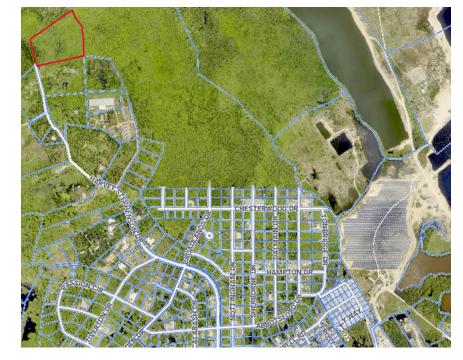

Current

A unique opportunity for developers or dividing into smaller house lots. 6.

Location: Ø Bodden Town

×

Features:

- 🏠 Inland
- 🔒 Agriculture

MLS: 415516

Bouden Town

## **Property Features**

| Location<br>Type                 | Bodden Town<br>Agriculture |            | MLS #                                   | 415516 |                | View <b>I</b>                        | nland |
|----------------------------------|----------------------------|------------|-----------------------------------------|--------|----------------|--------------------------------------|-------|
| Additional Information           |                            |            |                                         |        |                |                                      |       |
| Land Certificate                 |                            | Not Issued |                                         |        | Water Frontage | Νο                                   |       |
| Running Costs                    |                            |            |                                         |        |                |                                      |       |
| Sewage in<br>Maintenanc<br>Costs | No<br>re                   |            | AC in<br>Maintenance<br>Costs           | No     |                | Gardening in<br>Maintenance<br>Costs | Νο    |
| TV in<br>Maintenanc<br>Costs     | <b>No</b><br>e             |            | Insurance<br>Included in<br>Maintenance | No     |                | Pest in<br>Maintenance<br>Costs      | No    |