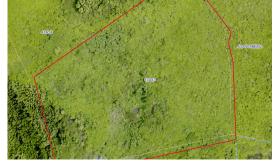

Current

A unique opportunity for developers or dividing into smaller house lots. 6.

Location: Ø Bodden Town

×

Features:

- 🏠 Inland
- 🔒 Agriculture

MLS: 415516

Bouden Town

## **Property Features**

| Location<br>Type                 | Bodden Town<br>Agriculture |            | MLS #                                   | 415516 |                | View <b>I</b>                        | nland |
|----------------------------------|----------------------------|------------|-----------------------------------------|--------|----------------|--------------------------------------|-------|
| Additional Information           |                            |            |                                         |        |                |                                      |       |
| Land Certificate                 |                            | Not Issued |                                         |        | Water Frontage | Νο                                   |       |
| Running Costs                    |                            |            |                                         |        |                |                                      |       |
| Sewage in<br>Maintenanc<br>Costs | No<br>re                   |            | AC in<br>Maintenance<br>Costs           | No     |                | Gardening in<br>Maintenance<br>Costs | Νο    |
| TV in<br>Maintenanc<br>Costs     | <b>No</b><br>e             |            | Insurance<br>Included in<br>Maintenance | No     |                | Pest in<br>Maintenance<br>Costs      | No    |