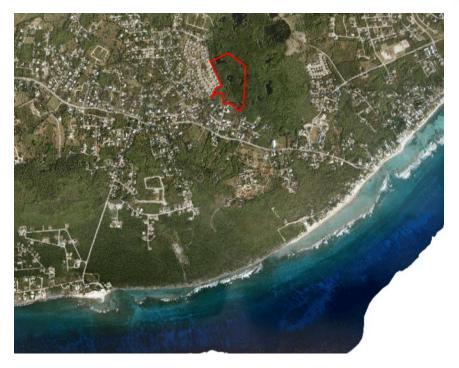

# FOR SALE KYD\$2,995,000

Current

Well located development site about 10 miles from George Town and a few miles from the 67 acre Mandarin Oriental development site, which starts construction this year. Initial site works have commenced on this property and improvements, such as fill and other infrastructure have been made providing additional value.

### Location:

Savannah / Lower Valley

#### **Features:**

Inland

Low Density Residential ▼
SCAN ME TO FIND OUT MORE

MLS: 415565

remax.ky