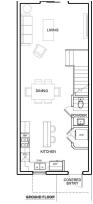

Dining area

Dishwasher

Elevator

Current

Kitchen area

| Title        | Freehold |
|--------------|----------|
| Construction | Block    |
| Floor Level  | 1        |
| Strata #     | 1        |
|              |          |

| Monthly<br>Maintenance<br>Costs         | CI\$1 |
|-----------------------------------------|-------|
| Insurance<br>Included in<br>Maintenance | Yes   |