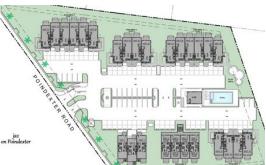

Current

BUILDING 3

jaz on Poindexter Road is a new gated, modern designed, pre-construction development situated on the cusp of the (East-West Arterial Road) officially known as the Rex Crighton Blvd. , one of the first major developers of the Cayman Islands.