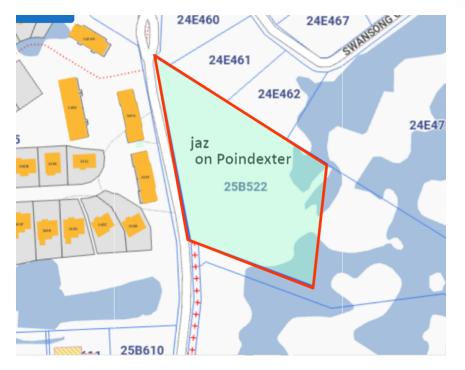

Current

BUILDING 3

jaz on Poindexter Road is a new gated, modern designed, pre-construction development situated on the cusp of the (East-West Arterial Road) officially known as the Rex Crighton Blvd. , one of the first major developers of the Cayman Islands.