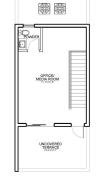

Current





BUILDING 3

jaz on Poindexter Road is a new gated, modern designed, pre-construction development situated on the cusp of the (East-West Arterial Road) officially known as the Rex Crighton Blvd. , one of the first major developers of the Cayman Islands.

Location: 🧑 Spotts

#### **Features:**

- 1994 Sq Ft. 0
- 2 Bedrooms E=
- **3 Bathrooms** ⊴
- **Canal View, Pool** ᢙ View
- Condominium A.



MLS: 415679

remax.ky



**Edna Ebanks** 

Sales Associate edna.ebanks@remax.ky

+1 (345) 949 0681





Current



















THIRD FLOOR

remax.ky

member of Ocireba

Edna Ebanks

Sales Associate edna.ebanks@remax.ky

+1 (345) 949 0681



# **Property Features**

| Location | Spotts | MLS # 415679       | View   | Canal View, Pool View |
|----------|--------|--------------------|--------|-----------------------|
| Beds     | 2      | Bathrooms <b>3</b> | Sq. Ft | 1994                  |
| Year     | 2024   | Type Condominium   |        |                       |

### **Building Features**

- Cable TV
- City Water
- Den

# **Additional Information**

| Aprx Water<br>Frontage | 1                | Furnished           | Partially | Title      |
|------------------------|------------------|---------------------|-----------|------------|
| Class                  | Pre-Construction | Total # of<br>Units | 31        |