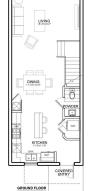

Dining area

Dishwasher

Elevator

Current

Kitchen area

| Title        | Freehold |
|--------------|----------|
| Construction | Block    |
| Floor Level  | 1        |
| Strata #     | 1        |
|              |          |

| Monthly<br>Maintenance<br>Costs         | CI\$1 |
|-----------------------------------------|-------|
| Insurance<br>Included in<br>Maintenance | Yes   |