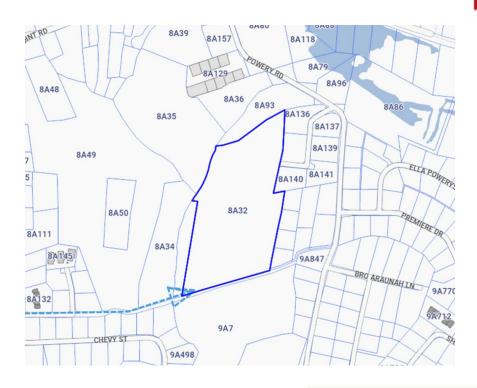

# FOR SALE KYD\$8,385,300

Current

11 Acres of prime land for development, this parcel will have a roadway from Capt Reginald Parsons Drive for access as indicated by blue dotted line. Average height ASL is 6ft.