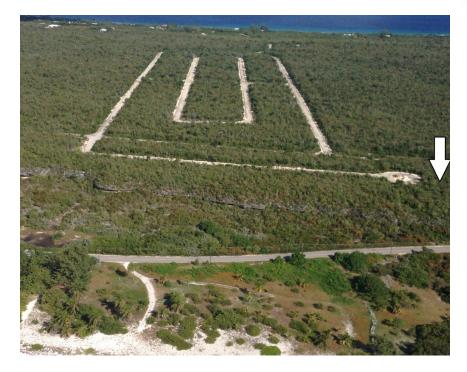

# FOR SALE KYD\$35,000

Current

Approximately 35 ft above sea level, Dolphin Estates is an inland residential subdivision on the Bluff. Great investment! Call me today.

## Location:

Cayman Brac

### **Features:**

Inland

Low Density Residential X
SCAN ME TO FIND OUT MORE

MLS: 415744

remax.ky