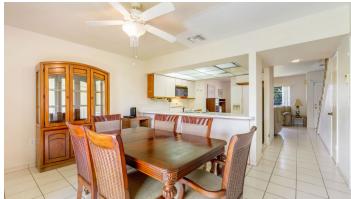

# **Building Features**

- Dining areaDishwasher
- Furnished: Yes

- Kitchen area
- Living room
- Microwave

- Refrigerator
- Septic tank
- Stories: 2