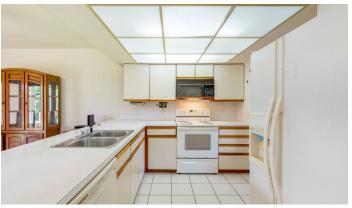

# **Building Features**

- Dining areaDishwasher
- Furnished: Yes

- Kitchen area
- Living room
- Microwave

- Refrigerator
- Septic tank
- Stories: 2