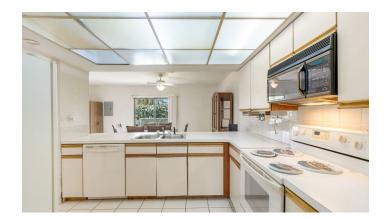

# **Building Features**

- Dining areaDishwasher
- Furnished: Yes

- Kitchen area
- Living room
- Microwave

- Refrigerator
- Septic tank
- Stories: 2