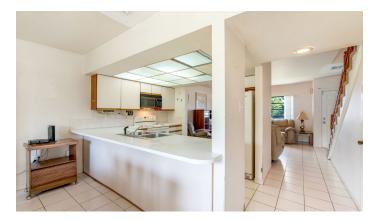

# **Building Features**

- Dining areaDishwasher
- Furnished: Yes

- Kitchen area
- Living room
- Microwave

- Refrigerator
- Septic tank
- Stories: 2