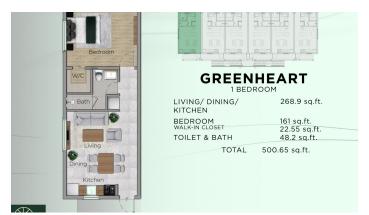

#### **Features:**

💢 500 Sq Ft.

🛌 1 Bedrooms

1 Bathrooms

Condominium

▼
SCAN ME TO FIND OUT MORE

MLS: 415849

remax.ky

### **Property Features**

Location **East End** Beds 1 Year 2024

MLS# 415849 Bathrooms 1 Туре Condominium View **Garden View, Inland** Sq. Ft 500

**Pre-Construction** 