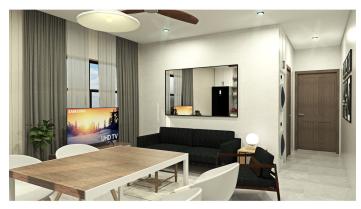

## **Building Features**

Cable TV

Central AC

City Water

Dining area

Dishwasher

Fence

Furnished: Partially

Living room

Microwave

Class