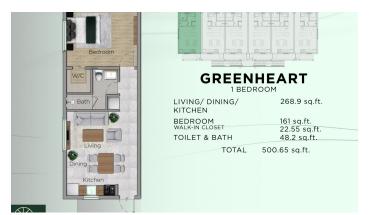

#### **Features:**

500 Sq Ft.

1 Bedrooms

1 Bathrooms

Garden View, Inland

Condominium

SCAN ME TO FIND OUT MORE

MLS: 415853

#### **Property Features**

Location East End
Beds 1
Year 2024

MLS # 415853
Bathrooms 1
Type Condominium

View Garden View, Inland Sq. Ft 500