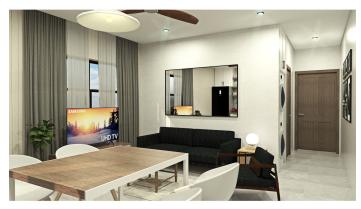

## **Building Features**

Central AC

Cable TV

City Water

- Dining area
- Dishwasher
- Fence

- Furnished: Partially
- Living room
- Microwave