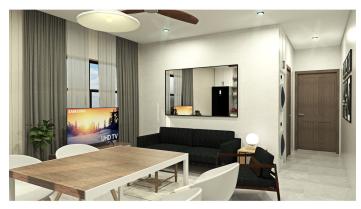

### **Building Features**

- Cable TV
- Central AC
- City Water

- Dining area
- Dishwasher
- Fence

- Furnished: Partially
- Living room
- Microwave