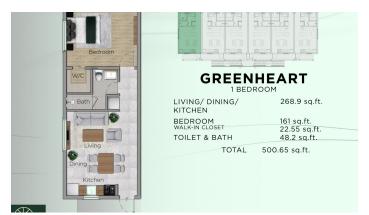

#### **Features:**

💢 500 Sq Ft.

🛌 1 Bedrooms

1 Bathrooms

Condominium

X
SCAN ME TO FIND OUT MORE

MLS: 415855

remax.ky

# **Property Features**

MLS# Location View **East End** 415855 **Garden View, Inland** Bathrooms 1 Beds 1 Sq. Ft 500 Year Туре 2024 Condominium