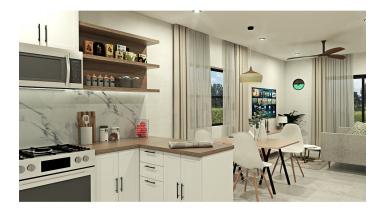

#### **Building Features**

- Cable TV
- Central AC
- City Water

- Dining area
- Dishwasher
- Fence

- Furnished: Partially
- Living room
- Microwave