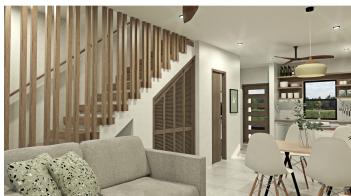

#### **Building Features**

- Cable TV
- Central AC
- City Water

- Dining area
- Dishwasher
- Fence

- Furnished: Partially
- Living room
- Microwave