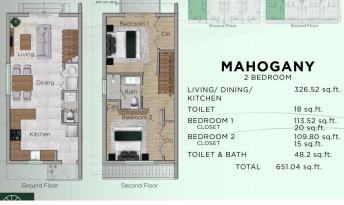

#### **Features:**

651 Sq Ft.

2 Bedrooms

1.5 Bathrooms

Garden View, Inland

Condominium

× SCAN ME TO FIND OUT MORE

MLS: 415857

### **Property Features**

MLS# View Location 415857 **East End Garden View, Inland** Bathrooms 1.5 Beds Sq. Ft 2 651 Year Туре 2024 Condominium