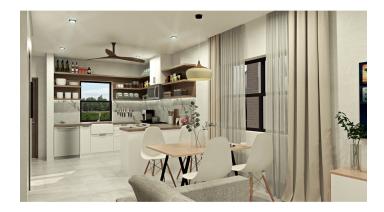

# **Building Features**

- Cable TV
- Central AC
- City Water

- Dining area
- Dishwasher
- Fence

- Furnished: Partially
- Living room
- Microwave