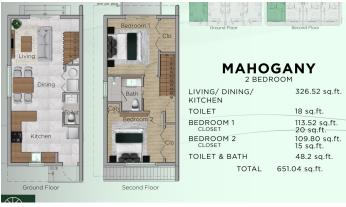

#### **Features:**

651 Sq Ft.

2 Bedrooms

1.5 Bathrooms

Garden View, Inland

Condominium

× SCAN ME TO FIND OUT MORE

MLS: 415858

# **Property Features**

MLS# View Location 415858 **East End Garden View, Inland** Bathrooms 1.5 Beds Sq. Ft 2 651 Year Туре 2024 Condominium