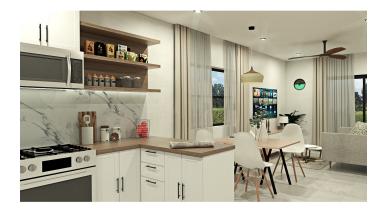

# **Building Features**

- Cable TV
- Central AC
- City Water

- Dining area
- Dishwasher
- Fence

- Furnished: Partially
- Living room
- Microwave