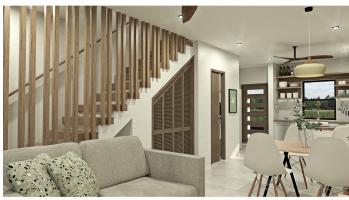

# **Building Features**

- Cable TV
- Central AC
- City Water

- Dining area
- Dishwasher
- Fence

- Furnished: Partially
- Living room
- Microwave